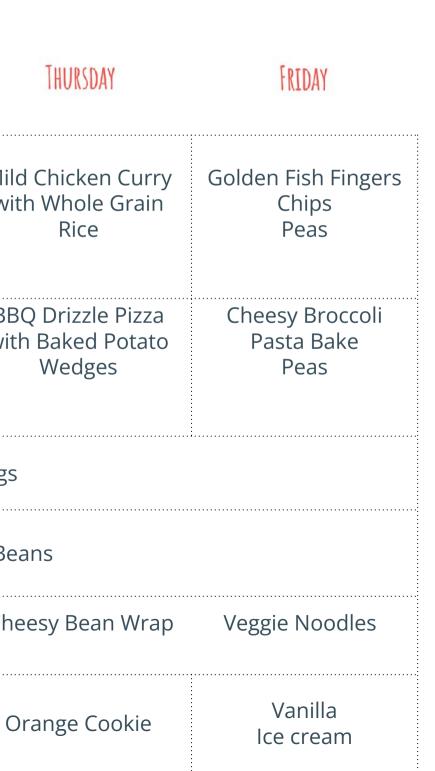

## LUNCH WEEK 3 MENU

Strawberry Jelly

|  |                 | MONDAY                                   | TUESDAY                                           | WEDNESDAY                                       | THURSDA                         |  |  |
|--|-----------------|------------------------------------------|---------------------------------------------------|-------------------------------------------------|---------------------------------|--|--|
|  | MAIN EVENT      | Hot Dog with Baked<br>Potato Wedges      | Minced Beef and<br>Onion Pie with<br>Mash         | Roast Gammon<br>Roasties<br>Fresh Veg & Gravy   | Pizza with<br>Potato Wo         |  |  |
|  | MEAT-FREE MAGIC | Vegetarian<br>Shepherd's Pie             | Mixed Vegetable<br>Korma with Whole<br>Grain Rice | Veggie Fingers<br>Roasties<br>Fresh Veg & Gravy | Veggie Burr<br>Baked Po<br>Wedg |  |  |
|  | PASTA TWIRLER   | Hot Pasta with choice of toppings        |                                                   |                                                 |                                 |  |  |
|  | BIG TOPPING     | Crispy Skin Jackets with Cheese or Beans |                                                   |                                                 |                                 |  |  |
|  | GRAB 'N' GO     | Cheesy Pasty                             | Cheese & Bean Jacket                              | Gammon Bap                                      | Tuna Me                         |  |  |
|  | DESSERT TROLLEY | Shortbread                               | Marble                                            | Strawberry Jelly                                | Cook                            |  |  |

Cake

Shortbread

Autumn/Winter 2023/2024: 18/9, 9/10, 6/11, 27/11, 18/12, 22/1